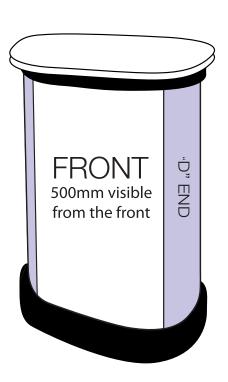

# **ARTWORK TEMPLATE: Graphic Wrap**

Actual Size: 1810mm x 790mm

### **CHECKLIST**

- Document size is 1810mm (wide) x 790mm (high).
- Supply as a high resolution PDF or EPS file.
- Do not add any crop marks, registration marks, panel lines or outside bleed.
- Supply in CMYK colour mode.
- PLEASE CONVERT ALL TEXT TO OUTLINES.