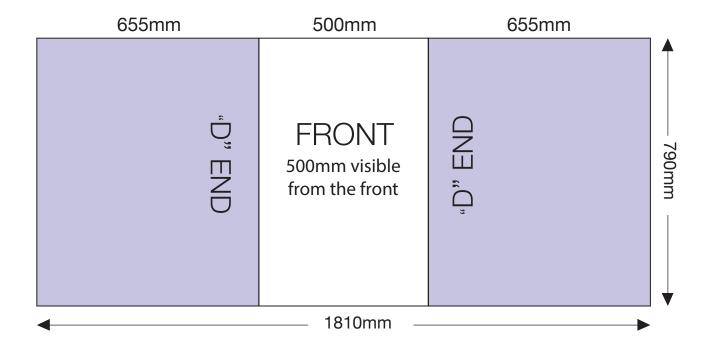

# **ARTWORK TEMPLATE: Graphic Wrap**

Actual Size: 1810mm x 790mm

### **CHECKLIST**

- Document size is 1810mm (wide) x 790mm (high).
- Supply as a high resolution PDF or EPS file.
- Do not add any crop marks, registration marks, panel lines or outside bleed.
- Supply in CMYK colour mode.
- PLEASE CONVERT ALL TEXT TO OUTLINES.