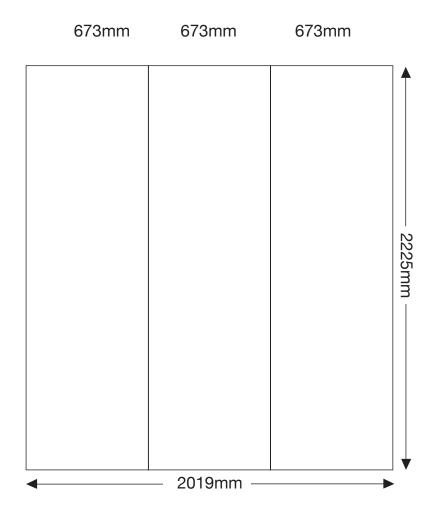

## **ARTWORK TEMPLATE: Tower Pop-up**

Actual Size: 2019mm (w) x 2225mm (h)

Quarter Size Artwork: 504.75mm (w) x 556.25mm (h)

### **CHECKLIST**

- Create document at quarter size and save as a high resolution PDF or EPS file.
- Please use either Adobe Illustrator or Adobe InDesign to create your artwork.
- Do not add any crop marks, registration marks, panel lines or outside bleed.
- Please make sure all pictures and graphics are embedded in the artwork.
- Create as one piece of artwork rather than individual panels.
- Supply in CMYK colour mode.
- PLEASE CONVERT ALL TEXT TO OUTLINES.