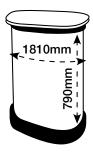

# **ARTWORK TEMPLATE: Graphic Wrap**

Actual Size: 1810mm x 790mm

### **CHECKLIST**

- Document size is 1810mm (wide) x 790mm (high).
- Supply as a high resolution PDF or EPS file.
- Do not add any crop marks, registration marks, panel lines or outside bleed.
- Supply in CMYK colour mode.
- PLEASE CONVERT ALL TEXT TO OUTLINES.